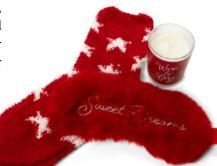

## Cover them with love!

Run into **JCPenney** and grab the "Sweet Dreams" warm and fuzzy set. This set includes comfy socks, a luxurious and soft eye mask and votive candle perfect for a pamper day at home.