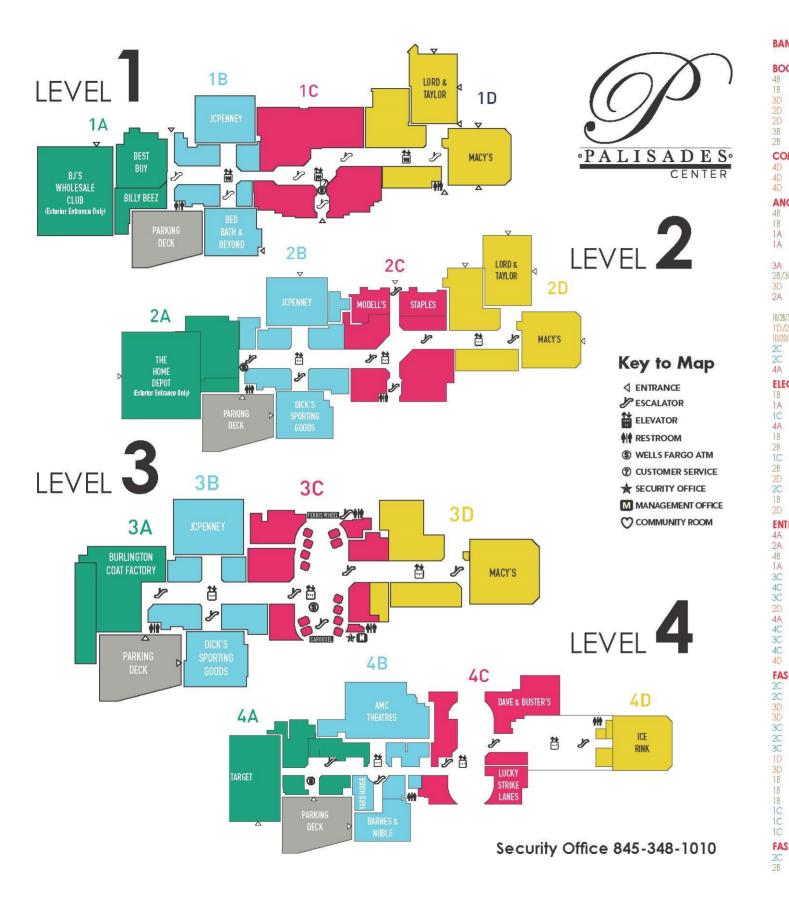

## MALL DIRECTORY

CENTER

WEST NYACK, NEW YORK

# Take a Walk Along Restaurant Row!

yogen früz

| BAN          | KS                                        |                                       | 3B       | Against All Odds                 | 845-348-0454                 |
|--------------|-------------------------------------------|---------------------------------------|----------|----------------------------------|------------------------------|
| Territoria   | Wells Fargo ATM                           | S                                     | 2C       | American Eagle                   | 845-353-4897                 |
| BOO          | KS, CARDS, & GIFTS                        |                                       | 10       | Armani Exchange                  | 845-348-1167                 |
| 4B           | Barnes & Noble                            | 845-348-4701                          | 4B<br>2B | Back Stage                       | 845-727-4909                 |
| 18           | Brookstone                                | 845-358-1367                          | 2B       | Bronte<br>Cotton On              | 845-358-8881<br>845-353-2352 |
| 3D           | Hallmark                                  | 845-358-4745                          | 3D       | DTLR                             | 845-358-6141                 |
| 2D<br>2D     | Papyrus<br>Glowing Candle                 | 845-348-1670<br>845-348-1898          | 2C       | Express                          | 845-358-1089                 |
| 3B           | Palisades Postal Store                    | 845-727-4081                          | 28       | G by Guess                       | 845-358-1326                 |
| 2B           | Spencer's                                 | 845-358-3562                          | 2C       | Gap Men                          | 845-348-0358                 |
|              | MUNITY ROOMS                              |                                       | 1D<br>2B | H&M<br>Hollister Co.             | 845-727-1958<br>845-348-9573 |
| 4D           | Adler Room                                |                                       | 3C       | Hot Topic                        | 845-353-1985                 |
| 4D           | Besso Room                                |                                       | 1D       | New Yorker                       | 845-535-9279                 |
| 4D           | Raso Room                                 |                                       | 10       | Old Navy                         | 845-348-0994                 |
| ANC          | HORS/DEPARTMENT ST                        | ORES                                  | 3B       | PacSun                           | 845-358-4361                 |
| 4B           | Barnes & Noble                            | 845-348-4701                          | 2B<br>1C | Sossi Formals<br>Uniglo          | 845-358-7600<br>845-875-7391 |
| 18           | Bed, Bath & Beyond                        | 845-348-9371                          | 18       | Via Roma Fashions                | 040-075-7571                 |
| 1A.          | Best Buy<br>BJ's Wholesale Club           | 845-358-3989<br>845-353-9312          | 3B       | Vans                             | 845-348-1059                 |
| IA           | (Exterior Entrance Only)                  | 040-330-7312                          | 2B       | Xios                             | 845-358-5888                 |
| 3A           | Burlington Coat Factory                   | 845-353-3945                          | 10       | Zara                             | 845-358-2425                 |
|              | Dick's Sporting Goods                     | 845-353-1086                          | 3B       | Zumiez                           | 845-353-5417                 |
| 3D           | DSW Shoe Warehouse                        | 845-727-7907                          | FASH     | ION - WOMEN'S                    |                              |
| 2A           | Home Depot                                | 845-348-0566                          | 2C       | Abercrombie & Fitch              | 845-348-9108                 |
| 10 / 10 / 20 | (Exterior Entrance Only)                  | 845-348-0382                          | 2B       | Aeropostale                      | 845-358-2087                 |
|              | JCPenney<br>Lord & Taylor                 | 845-353-6440                          | 2C<br>3B | A'GACI<br>Against All Odds       | 845-353-3148<br>845-348-0454 |
|              | Macy's                                    | 845-358-7990                          | 2C       | American Eagle                   | 845-353-4897                 |
| 2C           | Modell's Sporting Goods                   | 845-348-9800                          | 10       | Armani Exchange                  | 845-348-1167                 |
| 2C           | Staples                                   | 845-353-3774                          | 10       | Atiana                           | 845-353-4177                 |
| 4A           | Target                                    | 845-348-6440                          | 4B       | Back Stage                       | 845-727-4909                 |
| ELEC         | TRONICS                                   |                                       | 10       | BCBGMAX AZRIA                    | 845-353-2224                 |
| 18           | AT&T                                      | 845-358-5140                          | 2B<br>3B | Charlotte Russe<br>Chic Boutique | 845-348-1192                 |
| 1A           | Best Buy                                  | 845-358-3989                          | 2B       | Cotton On                        | 845-353-2352                 |
| IC<br>4A     | Brookstone<br>Gamestop                    | 845-358-1367<br>845-348-3698          | 2C       | Express                          | 845-358-1089                 |
| 1B           | Radio Shack                               | 845-348-0238                          |          | Forever 21                       | 845-358-1793                 |
| 2B           | Mobile Couture                            |                                       | 2C       | Francesca's Collections          | 845-358-1205                 |
| 1C           | Speed Wireless                            |                                       | 2B<br>2C | G by Guess                       | 845-358-1326<br>845-348-0358 |
| 2B           | Sprint Corp                               | 845-353-2223                          | 2C       | Gap Body<br>Gap Women            | 845-348-0061                 |
| 2D<br>2C     | Sprint Store by iMobile<br>Staples        | 845-353-3480<br>845-353-3774          | 10       | Garage                           | 845-353-1563                 |
| 1B           | T-Mobile                                  | 845-358-7000                          | 2D       | Gusset                           | 845-353-2222                 |
| 2D           | T-Mobile                                  | 845-353-6553                          | 10       | H&M                              | 845-727-1958                 |
| ENTE         | RTAINMENT                                 |                                       | 2B<br>3C | Hollister Co.<br>Hot Topic       | 845-348-9573<br>845-353-1985 |
| 4A           | 5 Wits                                    | 855-955-WITS                          | 2B/1B    |                                  | 845-358-1900                 |
| 2A           | Autobahn Indoor Speedway                  |                                       | 2D       | Lane Bryant                      | 845-875-7290                 |
| 4B           | AMC The atres/IMAX                        | 845-348-1882                          | 1D       | Monsoon                          | 845-535-9276                 |
| 1A<br>3C     | Billy Beez<br>Carousel                    | 845-535-9277<br>845-353-2595          | 2D       | New York & Company               | 845-348-0039                 |
| 4C           | Dave & Buster's                           | 845-353-1555                          | ID<br>IC | New Yorker<br>Old Navy           | 845-535-9279<br>845-348-0994 |
| 3C           | Ferris Wheel                              | 845-353-2596                          | 3B       | PacSun                           | 845-358-4361                 |
| 2D           | 7D Turbo Ride ImDeepXP                    | 845-535-1002                          | 3B       | Papaya                           | 845-358-3500                 |
| 4A           | Levity Live Comedy Club                   |                                       | 3B       | Perfect 10                       | 845-358-2423                 |
| 4C           | Lucky Strike Lanes                        | 845-358-1 <i>6</i> 02<br>845-445-0490 | 2B       | Torrid                           | 845-353-6305                 |
| 3C<br>4C     | Mystery Room<br>Palisades Climb Adventure |                                       | 1C<br>3B | Uniqlo<br>Vans                   | 845-875-7391<br>845-348-1059 |
| 4D           | Palisades Ice Rink                        | 845-353-4855                          | 10       | Victoria's Secret                | 845-358-1369                 |
| FASH         | ION - CHILDREN'S                          |                                       | 10       | Zara                             | 845-358-2425                 |
| 2C           | Abercrombie Kids                          | 845-348-7044                          | 3B       | Zumiez                           | 845-353-5417                 |
| 2C           | Baby Gap                                  | 845-358-8381                          | FOO      | D COURT                          |                              |
| 3D           | Children's Place, The                     | 845-353-6555                          | 3C       | Burger King                      | 845-353-6448                 |
| 3D           | Crazy 8                                   | 845-353-2840                          | 3C       | Charley's Grilled Subs           | 845-348-1501                 |
| 3C<br>2C     | Disney Store, The<br>Gap Kids             | 845-348-9262<br>845-358-6658          | 3C<br>3C | China Max<br>KFC                 | 845-358-6222<br>845-358-2800 |
| 3C           | Gymboree                                  | 845-358-5336                          | 3C       | Little Tokyo                     | 845-353-1350                 |
| 10           | H&M                                       | 845-727-1958                          | 3C       | Mr. Smoothie                     | 845-348-9600                 |
| 3D           | Justice                                   | 845-353-4628                          | 3C       | Nathan's Famous                  | 845-348-1640                 |
| 1B           | Kids Apparel                              | 845-358-1009                          | 3C       | Oyishi Japan                     | 845-727-0955                 |
| 1B<br>1B     | Kids Foot Locker<br>Kids for Less         | 845-353-6853<br>845-353-3001          | 3C       | Popeyes                          | 845-358-0952                 |
| 1C           | Old Navy                                  | 845-348-0994                          | 3C<br>3C | Saladworks<br>Sbarro             | 845-358-8033<br>845-358-0966 |
| 1C           | Uniglo                                    | 845-875-7391                          | 3C       | Subway                           | 845-353-2204                 |
| 10           | Zara                                      | 845-358-2425                          | 3C       | Taco Bell                        | 845-353-3600                 |
| FASH         | ION - MEN'S                               |                                       | 3C       | Wendy's                          | 845-727-1123                 |
| 2C           | Abercrombie & Fitch                       | 845-348-9108                          |          |                                  |                              |
| 2B           | Aeropostale                               | 845-358-2087                          |          |                                  |                              |