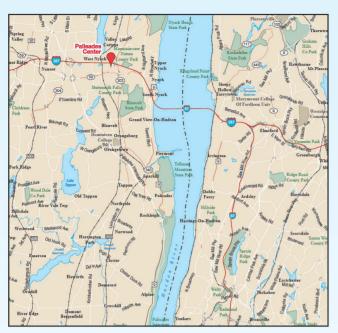

#### Palisades Center is easy to reach from all directions.

#### From New Jersey

Take the Garden State Parkway North to New York State Thruway (87 South/287 East). Take Exit 12 -West Nyack - Palisades Center.

#### From Westchester County Take the Tappen Zee Bridge West

(87 North/287 West), Take Exit 12 -West Nyack - Palisades Center.

#### From Northern New York

Take the New York State Thruway South Exit 12 - West Nyack -Palisades Center.

#### From Putnam County

Palisades Center.

From New York City

Take the George Washington

Bridge to the Palisades Interstate

Parkway North - Exit 9E the New

York State Thruway 87 South/287 East. Take Exit 12 West Nyack-

Take the Bear Mountain Bridge to the traffic circle, pick up Palisades Interstate Parkway South to the New York State Thruway South - Exit 12 West Nyack - Palisades Center.