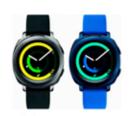

## BLACK FRIDAY

\$279.99 at Bed, Bath & Beyond

Save \$50 on Samsung Gear Sport at Best Buy

50% off Select Men's Apparel at Dick's Sporting Goods

Fizzics Draft Beer Syssem \$99 at Brookstone

50% off Impact Drive & Drill 50-Piece Set at Home Depot