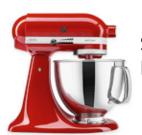

## BLACK FRIDAY

\$279.99 at Bed, Bath & Beyond

Save \$50 on Samsung Gear Sport at Best Buy

50% off Select Men's Apparel at Dick's Sporting Goods

Fizzics Draft Beer Syssem \$99 at Brookstone

50% off Impact Drive & Drill 50-Piece Set at Home Depot