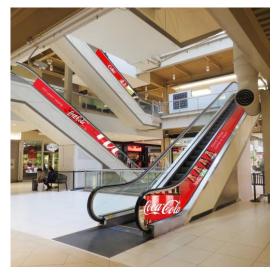

y





## Palisades Center's Digital LED Spectacular!

Introducing the Palisades Center digital spectacular! This exciting 16 x 9 foot double sided screen offers the opportunity to deliver your message to visitors in HD video with audio. Located between AMC theaters and Barnes & Noble, in one of Palisades Center's highest traffic locations. This memorable LED screen can be seen down the ThEATery corridor.

- High Traffic Location
- Doubled Sided
- Eight 15 second Ads on a 4 Minute Loop
- Stereo Audio
- 1280 x 720 Pixels
- HD Video Capability







## Palisades Center's Static Advertising Opportunities

#### Sky Banner



#### **Elevator Graphics**



#### **Column Banner**



#### **Table Top Graphics**



### Palisades Center's Static Advertising Opportunities

#### **Escalator Wraps**



#### **Entrance Wraps**



#### **Escalator Railings and Risers**



#### **Door Clings**





## **Palisades Center's Advertisers**

Just a sample of the campaigns run at Palisades Center.





## Palisades Center's Online Advertising





Website & Email Blast





## Palisades Center's Event Sponsorships

Sponsor an event onsite. Capitalize on the event's crowds and be featured on the PR, email, website and on-site event promotion.





## Palisades Center's Walker Program

Palisades Center's Centered program supports you on your quest for better health. The program includes physical activities throughout the year and reference guides to help you make healthy choices while shopping

### Sponsorship includes...

- 15 second ad every 4 minutes on 28 digital ad screen network
- 15 second