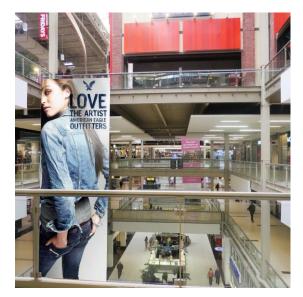

s Digital Advertising Screens

- 28 Screens Placed Throughout Mall
- Doubled Sided
- 15 Second Ad on a 4 Minute Loop
- Stereo Audio
- 1280 x 720 Pixels
- HD Video Capability





## Palisades Center's Digital LED Spectacular!

Introducing the Palisades Center digital spectacular! This exciting 16 x 9 foot double sided screen offers the opportunity to deliver your message to visitors in HD video with audio. Located between AMC theaters and Barnes & Noble, in one of Palisades Center's highest traffic locations. This memorable LED screen can be seen down the ThEATery corridor.

- High Traffic Location
- Doubled Sided
- Eight 15 second Ads on a 4 Minute Loop
- Stereo Audio
- 1280 x 720 Pixels
- HD Video Capability







## Palisades Center's Static Advertising Opportunities

#### Sky Banner



#### **Elevator Graphics**



#### **Column Banner**



#### **Table Top Graphics**



### Palisades Center's Static Advertising Opportunities

#### **Escalator Wraps**



#### **Entrance Wraps**



#### **Escalator Railings and Risers**



#### **Door Clings**





## **Palisades Center's Advertisers**

Just a sample of the campaigns run at Palisades Center.





## Palisades Center's Online Advertising





Website & Email Blast





## Palisades Center's Event Sponsorships

Sponsor an event onsite. Capitalize on the event's crowds and be featured on the PR, email, website and on-site event promotion.





## Palisades Center's Walker Program

Palisades Center's Centered program supports you on your quest for better health. The program includes physical activities throughout the year a