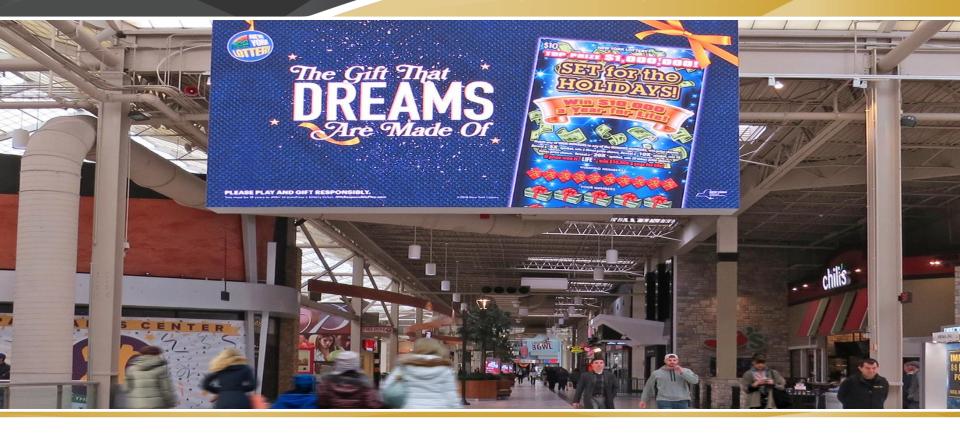

## Palisades Center's Digital LED Spectacular!

Introducing the Palisades Center digital spectacular! This exciting 16 x 9 foot double sided screen offers the opportunity to deliver your message to visitors in HD video with audio. Located between AMC theaters and Barnes & Noble, in one of Palisades Center's highest traffic locations. This memorable LED screen can be seen down the ThEATery corridor.