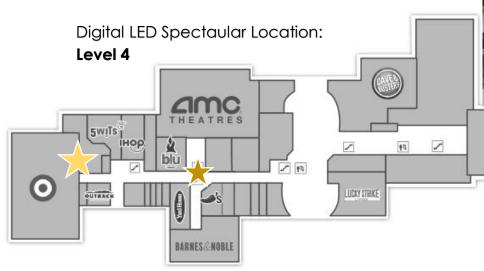

## Palisades Center's Digital LED Spectacular!

Introducing the Palisades Center digital spectacular! This exciting 16 x 9 foot double sided screen offers the opportunity to deliver your message to visitors in HD video with audio. Located between AMC theaters and Barnes & Noble, in one of Palisades Center's highest traffic locations. This memorable LED screen can be seen down the ThEATery corridor.