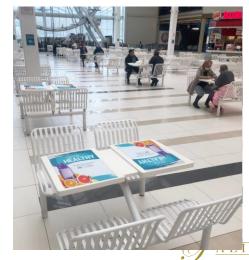

Second Ad on a 4 Minute Loop
- Stereo Audio
- 1280 x 720 Pixels
- HD Video Capability





## Palisades Center's Digital LED Spectacular!

Introducing the Palisades Center digital spectacular! This exciting 16 x 9 foot double sided screen offers the opportunity to deliver your message to visitors in HD video with audio. Located between AMC theaters and Barnes & Noble, in one of Palisades Center's highest traffic locations. This memorable LED screen can be seen down the ThEATery corridor.

- High Traffic Location
- Doubled Sided
- Eight 15 second Ads on a 4 Minute Loop
- Stereo Audio
- 1280 x 720 Pixels
- HD Video Capability







## Palisades Center's Static Advertising Opportunities

#### Sky Banner



#### **Elevator Graphics**



#### **Column Banner**



#### **Table Top Graphics**



### Palisades Center's Static Advertising Opportunities

#### **Escalator Wraps**



#### **Entrance Wraps**



#### **Escalator Railings and Risers**



#### **Door Clings**





## **Palisades Center's Advertisers**

Just a sample of the campaigns run at Palisades Center.





## Palisades Center's Online Advertising





Website & Email Blast





## Palisades Center's Event Sponsorships

Sponsor an event onsite. Capitalize on the event's crowds and be featured on the PR, email, website and on-site event promotion.





## Palisades Center's Walker Program

Palisades Center's Centered program supports you on your quest for better health. The program includes physical activities throughout the year and reference guides to help you make healthy choices while shopping

### Sponsorship in