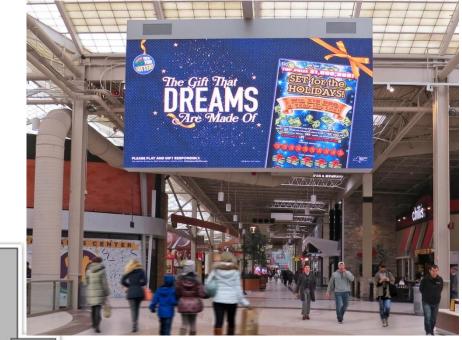

## Palisades Center's Digital LED Spectacular!

Introducing the Palisades Center digital spectacular! This exciting 16 x 9 foot double sided screen offers the opportunity to deliver your message to visitors in HD video with audio. Located between AMC theaters and Barnes & Noble, in one of Palisades Center's highest traffic locations. This memorable LED screen can be seen down the ThEATery corridor.