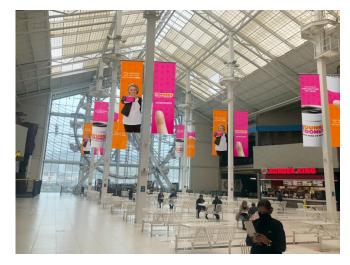

ghout Mall
- Doubled Sided
- 15 Second Ad on a 4 Minute Loop
- Stereo Audio
- 1280 x 720 Pixels
- HD Video Capability





## Palisades Center's Digital LED Spectacular!

Introducing the Palisades Center digital spectacular! This exciting 16 x 9 foot double sided screen offers the opportunity to deliver your message to visitors in HD video with audio. Located between AMC theaters and Barnes & Noble, in one of Palisades Center's highest traffic locations. This memorable LED screen can be seen down the ThEATery corridor.

- High Traffic Location
- Doubled Sided
- Eight 15 second Ads on a 4 Minute Loop
- Stereo Audio
- 1280 x 720 Pixels
- HD Video Capability







## Palisades Center's Static Advertising Opportunities

#### Sky Banner



#### **Elevator Graphics**



#### **Column Banner**



#### **Table Top Graphics**



### Palisades Center's Static Advertising Opportunities

#### **Escalator Wraps**



#### **Entrance Wraps**



#### **Escalator Railings and Risers**



#### **Door Clings**





## **Palisades Center's Advertisers**

Just a sample of the campaigns run at Palisades Center.





## Palisades Center's Online Advertising





Website & Email Blast





## Palisades Center's Event Sponsorships

Sponsor an event onsite. Capitalize on the event's crowds and be featured on the PR, email, website and on-site event promotion.





## Palisades Center's Walker Program

Palisades Center's Centered program supports you on your quest for better health. The program includes physical activities throughout the year and reference guides to help you make healthy choices whi