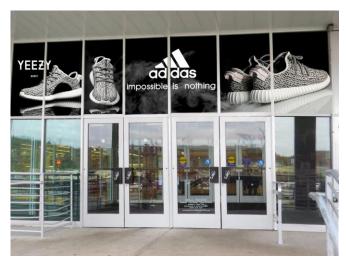

s Digital LED Spectacular!

Introducing the Palisades Center digital spectacular! This exciting 16 x 9 foot double sided screen offers the opportunity to deliver your message to visitors in HD video with audio. Located between AMC theaters and Barnes & Noble, in one of Palisades Center's highest traffic locations. This memorable LED screen can be seen down the ThEATery corridor.

- High Traffic Location
- Doubled Sided
- Eight 15 second Ads on a 4 Minute Loop
- Stereo Audio
- 1280 x 720 Pixels
- HD Video Capability







## Palisades Center's Static Advertising Opportunities

#### Sky Banner



#### **Elevator Graphics**



#### **Column Banner**



#### **Table Top Graphics**



### Palisades Center's Static Advertising Opportunities

#### **Escalator Wraps**



#### **Entrance Wraps**



#### **Escalator Railings and Risers**



#### **Door Clings**





## **Palisades Center's Advertisers**

Just a sample of the campaigns run at Palisades Center.





## Palisades Center's Online Advertising





Website & Email Blast





## Palisades Center's Event Sponsorships

Sponsor an event onsite. Capitalize on the event's crowds and be featured on the PR, email, website and on-site event promotion.





## Palisades Center's Walker Program

Palisades Center's Centered program supports you on your quest for better health. The program includes physical activities throughout the year and reference guides to help you make healthy choices while shopping

### Sponsorship includes...

- 15 second ad every 4 minutes on 28 digital ad screen network
- 15 second ad every 8 minutes on digi