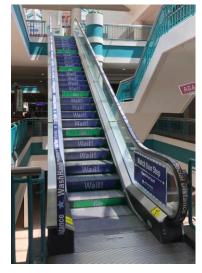

e Palisades Center digital spectacular! This exciting 16 x 9 foot double sided screen offers the opportunity to deliver your message to visitors in HD video with audio. Located between AMC theaters and Barnes & Noble, in one of Palisades Center's highest traffic locations. This memorable LED screen can be seen down the ThEATery corridor.

- High Traffic Location
- Doubled Sided
- Eight 15 second Ads on a 4 Minute Loop
- Stereo Audio
- 1280 x 720 Pixels
- HD Video Capability







## Palisades Center's Static Advertising Opportunities

#### Sky Banner



#### **Elevator Graphics**



#### **Column Banner**



#### **Table Top Graphics**



### Palisades Center's Static Advertising Opportunities

#### **Escalator Wraps**



#### **Entrance Wraps**



#### **Escalator Railings and Risers**



#### **Door Clings**





## **Palisades Center's Advertisers**

Just a sample of the campaigns run at Palisades Center.





## Palisades Center's Online Advertising





Website & Email Blast





## Palisades Center's Event Sponsorships

Sponsor an event onsite. Capitalize on the event's crowds and be featured on the PR, email, website and on-site event promotion.





## Palisades Center's Walker Program

Palisades Center's Centered program supports you on your quest for better health. The program includes physical activities throughout the year and reference guides to help you make healthy choices while shopping

### Sponsorship includes...

- 15 second ad every 4 minutes on 28 digital ad screen network
- 15 second ad every 8 minutes on digital spectacular ad screen
- Logo/Branding