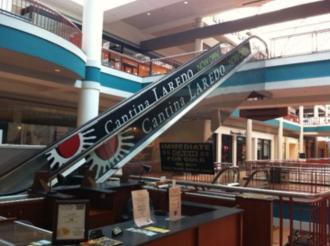

#### C. \$6,000 (choose one of the options below & 3 Added Value options)

\*\*Continue through February 2017 for only \$9,000\*\*

- (1) Sky Banner Scrim (10' x 18')
- (1) Elevator Takeover (Banks, Doors, Interior Lower Window, Header-specs TBD)
- (2) Staircase Graphics-Both at Carousel Entrance (each stair 66"x7" 10 steps each)
- (2) Escalator Double-Sided Glass Covers-Inside & Out (30'/40'H x 22"W)
- (2) Entrance Wrap (Size Varies)
- (1) Barricade Wrap (20' x 8') Banner that covers a unoccupied storefront or wall
- (1) Atrium Banner (Size Varies)
- (1) Entrance Takeover Interior & Exterior of one entrance (Size Varies)
- (1) Pedestrian Bridge Window Clings (Size Varies)
- · (1) Cheesecake Factory Entrance Large Window Cling (6-40″H x 90″W / 3-112″H x 90″W)

# SAMPLE OPPORTUNITIES AVAILABLE:

Digital Directory Splash Ad destiny usa

**Escalator Double-Sided Glass Covers** 

**Elevator Takeove** 

\*See Robin or Paula for all opportunities: \*\*\*\*\*\*

315.559.1069 Robin Martino@CNYMarketing Solutions.comwww.CNYMarketingSolutions.com